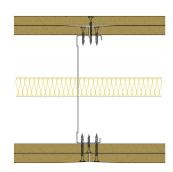

## 146-S-57(25) - SPEEDLINE System Data Sheet - Version V1 (24-10-23)

SPEEDLINE 146mm 'C' Stud Partition @600mm Ctrs, with 2x Siniat GTEC 12.5mm Standard Board each side, 25mm APR

## System Performance Breakdown

Fire Resistance: BS476 Part 22:1987: Test Ref & Date or Applied Ref & Report: Max Height: Thickness: Duty Grade: BS 5234: Part 2:1992: Sound Insulation:

60/60 Minutes (Integrity/Insulation). BRE 277436C - BRE Report P102396-1011C Refer to Speedline Specification Clause 198 mm. (At Base Track, Excluding Finishes) Severe - Annexes A-F 49 R<sub>w</sub>dB, Date Tested or Assessed Against - 70-S-57(25)