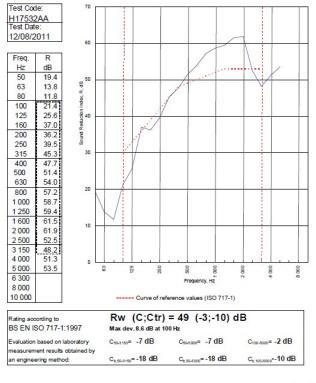

## System Performance Breakdown

Fire Resistance: BS476 Part 22:1987: Test Ref & Date or Applied Ref & Report: Max Height: Thickness: Duty Grade: BS 5234: Part 2:1992: Sound Insulation:

60/60 Minutes (Integrity/Insulation). BRE 277436C - BRE Report P102396-1011C Refer to Speedline Specification Clause 198 mm. (At Base Track, Excluding Finishes) Severe - Annexes A-F 49 R<sub>w</sub>dB, Date Tested or Assessed Against - 70-S-57(25)